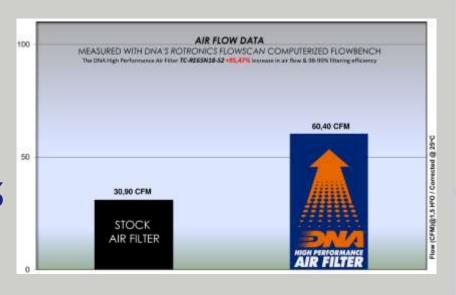

- ✓ CONTINENTAL GT 650 18'-19'
- ✓ INTERCEPTOR 650 18′-19′
- This filter features DNA®'s Stage 2 kit eliminates the OEM intake snorkel of the Royal Enfield 650 and offers higher performance and better intake sound.
- This Stage 2 kit is designed to work exclusively with the DNA R-RE65N18-01 air filter.
- Performance wise, up to + 6 whp can be offered from our Stage 2 kit for the Royal Enfield with the proper ECU tune.
- The flow of this new DNA filter is +95.47% more than the stock filter!
- DNA air filter flow: **60.40 CFM** (Cubic feet per minute) @1,5"H2O corrected @ 25degrees Celsius -ROYAL ENFIELD stock filter's flow: **30.90 CFM** (Cubic feet per minute) @1,5"H2O corrected @ 25degrees Celsius
- This DNA<sup>®</sup> Stage 2 kit is designed as a High Flow Air filter for: 'Race use'.

TC-RE65N18-S2

STOCK FILTER'S AIR FLOW

30.90 CFM **✓** 

DNA® FILTER'S AIR FLOW

60.40 CFM ✓

DNA® INCREASED AIR FLOW

**+95.47%** ✓

DNA® FILTERING EFFICIENCY