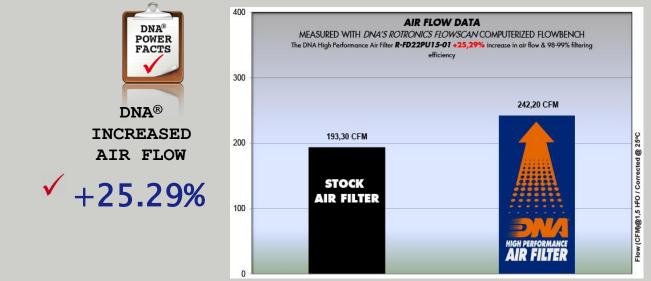

• The filtering efficiency<sup>1</sup> is extremely high at **98-99%** filtering efficiency (ISO 5011), with 4 layers of DNA<sup>®</sup> Cotton.

• The flow of this new **DNA** filter is **+25.29%** more than the stock filter!

- DNA air filter flow: **242.20 CFM** (Cubic feet per minute) @1,5"H2O corrected @ 25degrees Celsius -Ford stock filter's flow: **193.30 CFM** (Cubic feet per minute) @1,5"H2O corrected @ 25degrees Celsius