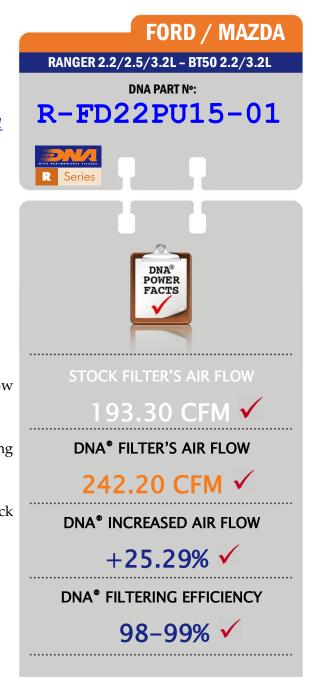

## RELEASE

New DNA High Performance Air Filter Release Sheet • #19 / 2016

Dear Business Partners and Friends,

We proudly announce the official release of the <u>*R-FD22PU15-01*</u> DNA High Performance Automotive Air Filter for the following models: FORD: <u>RANGER 2.2L L4 DSL 12'-15'</u>

• The filtering efficiency<sup>1</sup> is extremely high at **98-99%** filtering efficiency (ISO 5011), with 4 layers of DNA<sup>®</sup> Cotton.

• The flow of this new **DNA** filter is **+25.29%** more than the stock filter!

- DNA air filter flow: **242.20 CFM** (Cubic feet per minute) @1,5"H2O corrected @ 25degrees Celsius -Ford stock filter's flow: **193.30 CFM** (Cubic feet per minute) @1,5"H2O corrected @ 25degrees Celsius