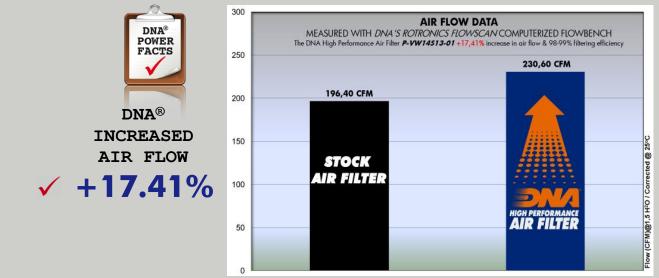

• The filtering efficiency<sup>2</sup> is extremely high at **98-99%** filtering efficiency (ISO 5011), with 4 layers of DNA<sup>®</sup> Cotton.

• The flow of this new **DNA Fcd** filter is **+17.41%** more than the

## stock paper filter!

DNA Fcd air filter flow: **230.60 CFM** (Cubic feet per minute) @1,5"H2O corrected @ 25degrees Celsius VOLKSWAGEN stock paper air filter flow: **196.40 CFM** (Cubic feet per minute) @1,5"H2O corrected @ 25degrees Celsius