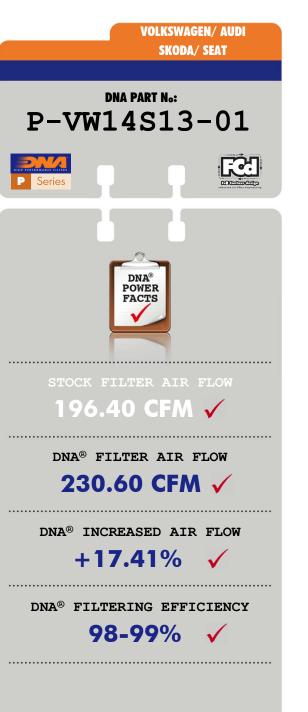

• The filtering efficiency<sup>2</sup> is extremely high at **98-99%** filtering efficiency (ISO 5011), with 4 layers of DNA<sup>®</sup> Cotton.

• The flow of this new **DNA Fcd** filter is **+17.41%** more than the

## stock paper filter!

DNA Fcd air filter flow: **230.60 CFM** (Cubic feet per minute) @1,5"H2O corrected @ 25degrees Celsius VOLKSWAGEN stock paper air filter flow: **196.40 CFM** (Cubic feet per minute) @1,5"H2O corrected @ 25degrees Celsius