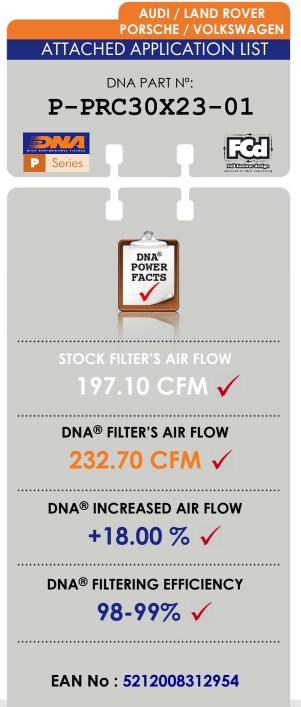

• The filtering efficiency<sup>2</sup> is extremely high at **98-99%** filtering efficiency (ISO 5011), with 4 layers of DNA<sup>®</sup> Cotton.

• DNA Filters are supplied pre-oiled from our factory. The correct amount of DNA oil is applied on each filter individually.

• The flow of this new **DNA** filter is **+18.00%** more than the stock filter!

DNA air filter's flow: 232.70 CFM
(Cubic feet per minute) @1,5"H2O corrected @ 25degrees Celsius
-OEM stock filter's flow: 197.10 CFM
(Cubic feet per minute) @1,5"H2O corrected @ 25degrees Celsius