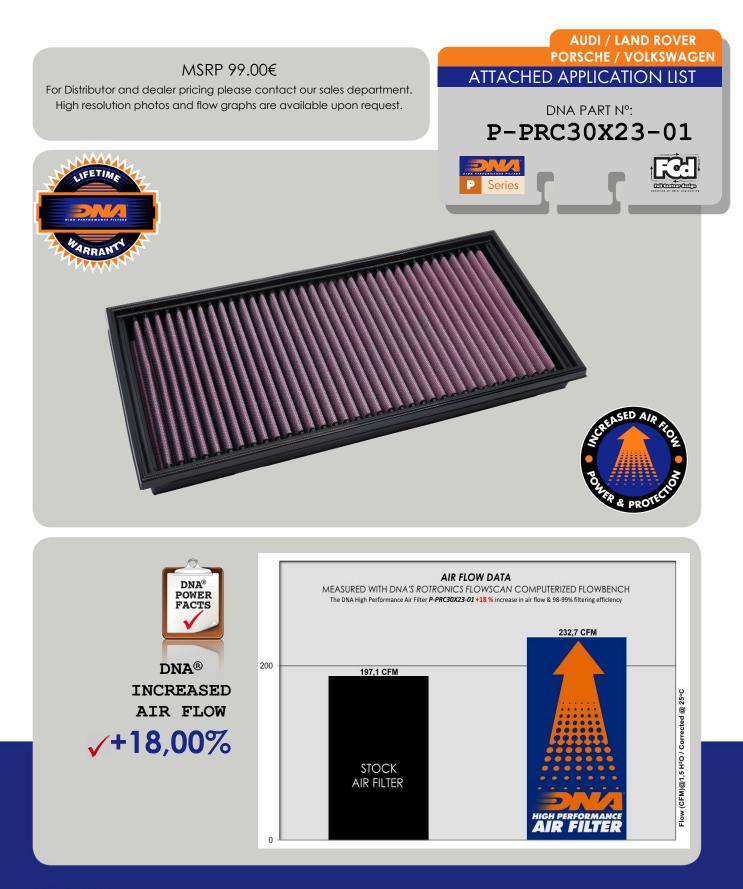

• The flow of this new **DNA** filter is **+18.00%** more than the stock filter!

DNA air filter's flow: 232.70 CFM
(Cubic feet per minute) @1,5"H2O corrected @ 25degrees Celsius
-OEM stock filter's flow: 197.10 CFM
(Cubic feet per minute) @1,5"H2O corrected @ 25degrees Celsius

• This DNA<sup>®</sup> filter is designed as a High Flow Air filter for: **'Road , Off Road & Race use'.** 

FCd (Full Contour design) is the innovative design by DNA<sup>®</sup>, that allows the filtering material to follow precisely the contour of the air box and uses the complete air box surface as "active filtering area" eliminating "dead spots" that cause turbulence, increasing air flow and filtering efficiency.