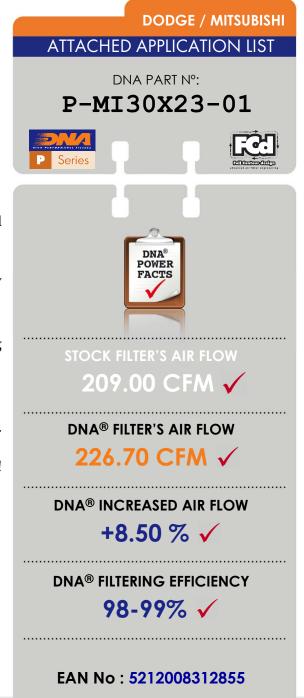

- ✓ DODGE✓ MITSUBISHI
- This DNA New filter features DNA®'s advanced **FCd**<sup>1</sup> (Full Contour design).
- Installation of this new DNA Air filter is very easy; simply follow the installation instructions included in the workshop manual.
- The filtering efficiency<sup>2</sup> is extremely high at **98-99%** filtering efficiency (ISO 5011), with 4 layers of DNA<sup>®</sup> Cotton.
- DNA Filters are supplied pre-oiled from our factory. The correct amount of DNA oil is applied on each filter individually.
- The flow of this new **DNA** filter is **+8.5%** more than the stock filter! - *DNA air filter's flow*: **226.70 CFM** (Cubic feet per minute) @1,5"H<sub>2</sub>O corrected @ 25degrees Celsius - *OEM stock filter's flow*: **209.00 CFM** (Cubic feet per minute) @1,5"H<sub>2</sub>O corrected @ 25degrees Celsius
- This DNA<sup>®</sup> filter is designed as a High Flow Air filter for: **'Road, Off Road & Race use'.**

surface as "active filtering area" eliminating "dead spots" that cause turbulence, increasing air flow and filtering efficiency.

Filtering efficiency is the amount of "dirt" the filter can maintain (stop) and protect the engine efficiently. For example the DNA<sup>®</sup> Filter for every 100 grams of dirt that it will receive, it will hold **98-99 grams**, this applies even to fine dirt as small as 5 microns.