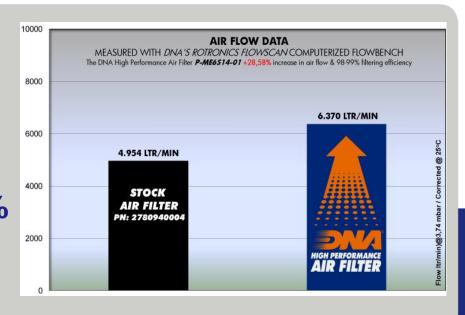

MERCEDES BENZ

*Note:* The filter fits multiple models. Please check the application list.

- •This filter is designed for high performance applications and additionally improves the air flow circulation inside the lower part of the air box.
- Filters are sold as a set of two. Installation of this new DNA Air filter is very easy; simply follow the installation instructions included in the workshop manual.
- The filtering efficiency <sup>1</sup> is extremely high at 98-99% filtering efficiency (ISO 5011), with 4 layers of DNA<sup>®</sup> Cotton.
- The flow of this new **DNA** filter is **+28.58**% more than the stock paper filters!
- DNA air filter flow: **6.370 ltr/min** per filter (Liters / minute) @3.74 mbar corrected @ 25degrees Celsius
- MERCEDES BENZ stock paper air filters flow: **4.954 ltr/min** per filter (Liters/ minute) @3.74 mbar corrected @ 25degrees Celsius
- This DNA<sup>®</sup> filter is designed as a High flow Air filter for: 'Road & Race use'.

## **MERCEDES BENZ**

SL 63 AMG 5,5L 13'-15'

DNA PART N°:

P-ME6S14-01

STOCK FILTER AIR FLOW

4.954 LTR/MIN ✓

DNA® FILTER AIR FLOW

6.370 LTR/MIN ✓

DNA® INCREASED AIR FLOW

+28.58%

DNA® FILTERING EFFICIENCY

98-99%

Filtering efficiency is the amount of "dirt" the filter can maintain (stop) and protect the engine efficiently. For example the DNA® Filter for every 100 grams of dirt that it will receive, it will hold 98-99 grams, this applies even to fine dirt as small as 5 microns.