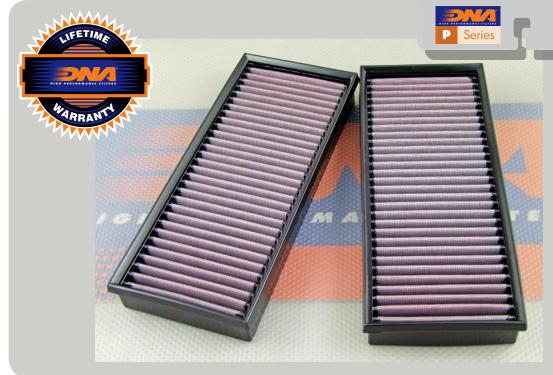

MERCEDES BENZ

*Note:* The filter fits multiple models. Please check the application list.

- •This filter is designed for high performance applications and additionally improves the air flow circulation inside the lower part of the air box.
- Filters are sold as a set of two. Installation of this new DNA Air filter is very easy; simply follow the installation instructions included in the workshop manual.
- The filtering efficiency <sup>1</sup> is extremely high at 98-99% filtering efficiency (ISO 5011), with 4 layers of DNA<sup>®</sup> Cotton.
- The flow of this new **DNA** filter is **+28.58**% more than the stock paper filters!
- DNA air filter flow: **6.370 ltr/min** per filter (Liters / minute) @3.74 mbar corrected @ 25degrees Celsius
- MERCEDES BENZ stock paper air filters flow: **4.954 ltr/min** per filter (Liters/ minute) @3.74 mbar corrected @ 25degrees Celsius
- This DNA<sup>®</sup> filter is designed as a High flow Air filter for: 'Road & Race use'.

## **MERCEDES BENZ**

SL 63 AMG 5,5L 13'-15'

DNA PART N°:

P-ME6S14-01

STOCK FILTER AIR FLOW

4.954 LTR/MIN ✓

DNA® FILTER AIR FLOW

6.370 LTR/MIN ✓