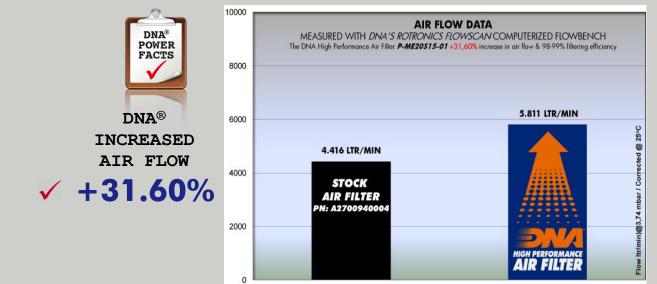

• The filtering efficiency<sup>2</sup> is extremely high at **98-99%** filtering efficiency (ISO 5011), with 4 layers of  $DNA^{\mathbb{R}}$  Cotton.

• The flow of this new **DNA** filter is **+31.60%** more than the stock paper filter!

- DNA air filter flow: **5.811 ltr/min** (Liters / minute) @3.74 mbar corrected @ 25degrees Celsius

- *MERCEDES BENZ stock paper filter's flow:* **4.416 ltr/min** (*Liters/ minute*) @3.74 *mbar corrected* @ 25*degrees Celsius* 