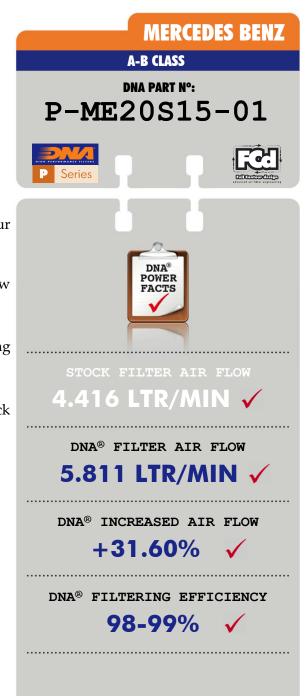

• The filtering efficiency<sup>2</sup> is extremely high at **98-99%** filtering efficiency (ISO 5011), with 4 layers of  $DNA^{\mathbb{R}}$  Cotton.

• The flow of this new **DNA** filter is **+31.60%** more than the stock paper filter!

- DNA air filter flow: **5.811 ltr/min** (Liters / minute) @3.74 mbar corrected @ 25degrees Celsius

- *MERCEDES BENZ stock paper filter's flow:* **4.416 ltr/min** (*Liters/ minute*) @3.74 *mbar corrected* @ 25*degrees Celsius* 