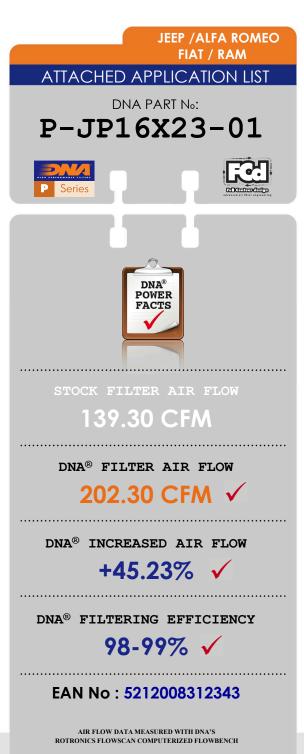

• DNA Filters are supplied pre-oiled from our factory. The correct amount of DNA oil is applied on each filter individually.

• The flow of this new **DNA** filter is **+45.23**% more than the stock filter!

DNA air filter flow: 202.30 CFM

(Cubic feet per minute) @1,5"H2O corrected @ 25degrees Celsius

JEEP stock filter: 139.30 CFM

(Cubic feet per minute) @1,5"H2O corrected @ 25degrees Celsius

• This DNA<sup>®</sup> filter is designed as a High flow filter for: **'Road & Off Road use'**.