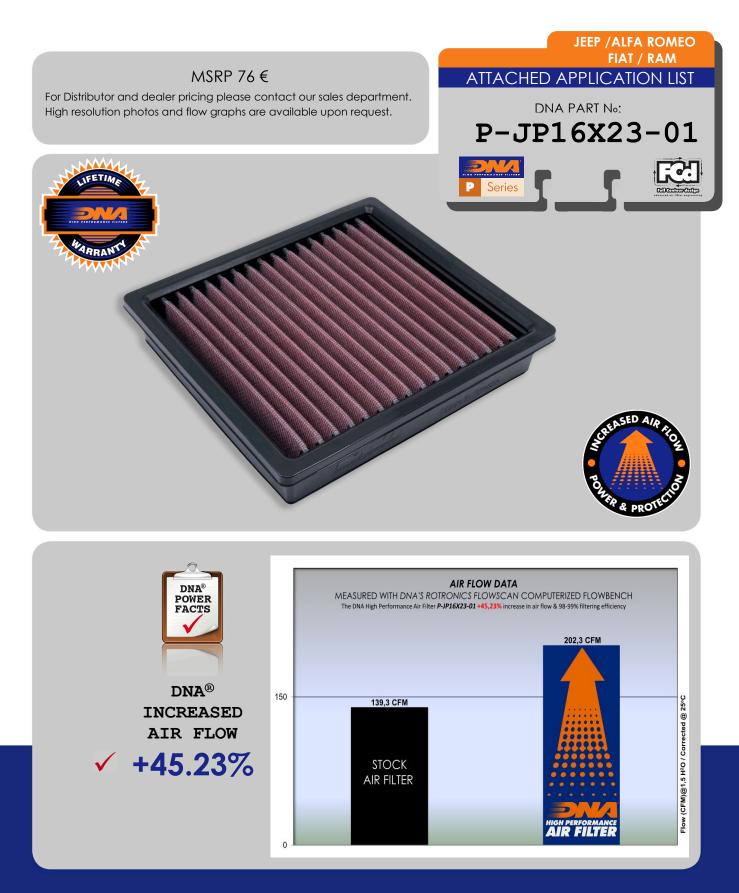

• DNA Filters are supplied pre-oiled from our factory. The correct amount of DNA oil is applied on each filter individually.

• The flow of this new **DNA** filter is **+45.23**% more than the stock filter!

DNA air filter flow: 202.30 CFM

(Cubic feet per minute) @1,5"H2O corrected @ 25degrees Celsius

JEEP stock filter: 139.30 CFM

(Cubic feet per minute) @1,5"H2O corrected @ 25degrees Celsius

• This DNA<sup>®</sup> filter is designed as a High flow filter for: **'Road & Off Road use'**.