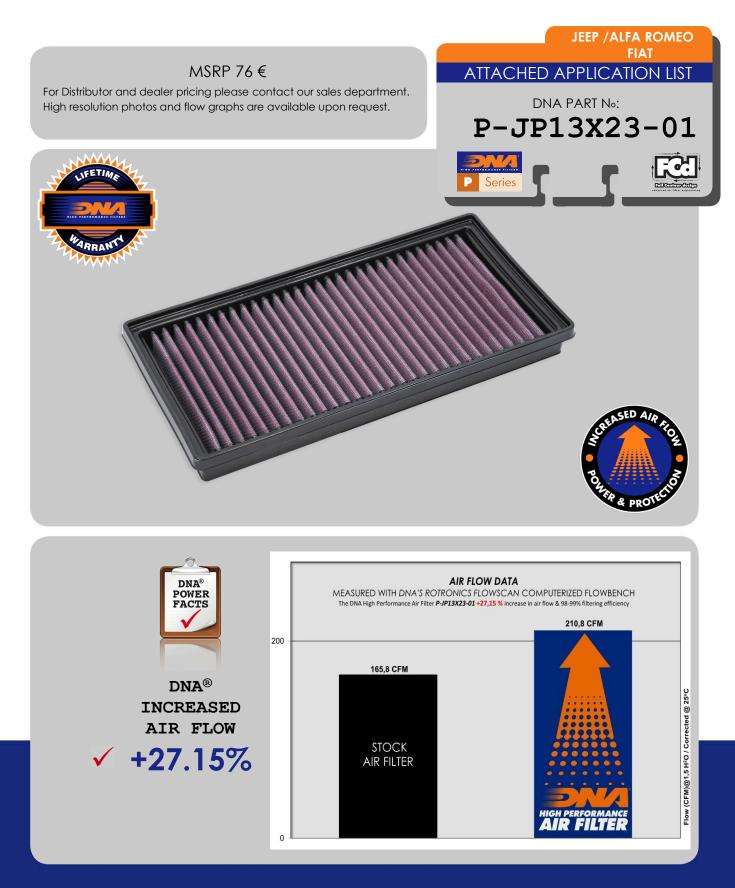

• The flow of this new **DNA** filter is **+27.15%** more than the stock filter!

DNA air filter flow: 210.80 CFM

(Cubic feet per minute) @1,5"H2O corrected @ 25degrees Celsius

JEEP stock filter: 165.80 CFM

(Cubic feet per minute) @1,5"H2O corrected @ 25degrees Celsius

• This DNA<sup>®</sup> filter is designed as a High flow filter for: **'Road & Off Road use'**.

FCd (Full Contour design) is the innovative design by DNA<sup>®</sup>, that allows the filtering material to follow precisely the contour of the air box and uses the complete air box