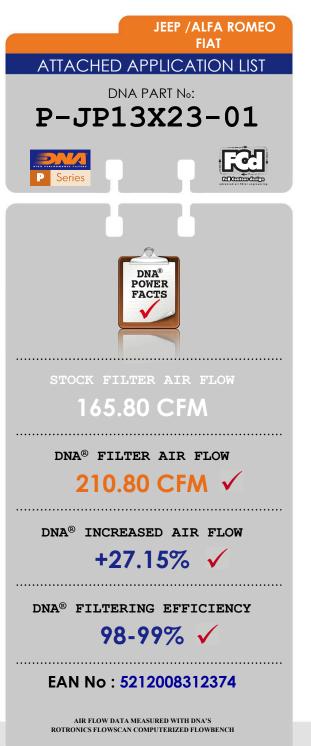

• The filtering efficiency<sup>2</sup> is extremely high at **98-99%** filtering efficiency, with 4 layers of DNA<sup>®</sup> Cotton.

• DNA Filters are supplied pre-oiled from our factory. The correct amount of DNA oil is applied on each filter individually.

• The flow of this new **DNA** filter is **+27.15%** more than the stock filter!

DNA air filter flow: 210.80 CFM

(Cubic feet per minute) @1,5"H2O corrected @ 25degrees Celsius

JEEP stock filter: 165.80 CFM

(Cubic feet per minute) @1,5"H2O corrected @ 25degrees Celsius

• This DNA<sup>®</sup> filter is designed as a High flow filter for: **'Road & Off Road use'**.

FCd (Full Contour design) is the innovative design by DNA<sup>®</sup>, that allows the filtering material to follow precisely the contour of the air box and uses the complete air box

surface as "active filtering area" eliminating "dead spots" that cause turbulence, increasing air flow and filtering efficiency.

Filtering efficiency is the amount of "dirt" the filter can maintain (stop) and protect the engine efficiently. For example the DNA<sup>®</sup> Filter for every 100 grams of dirt that it will receive, it will hold **98-99 grams**, this applies even to fine dirt as small as 5 microns.