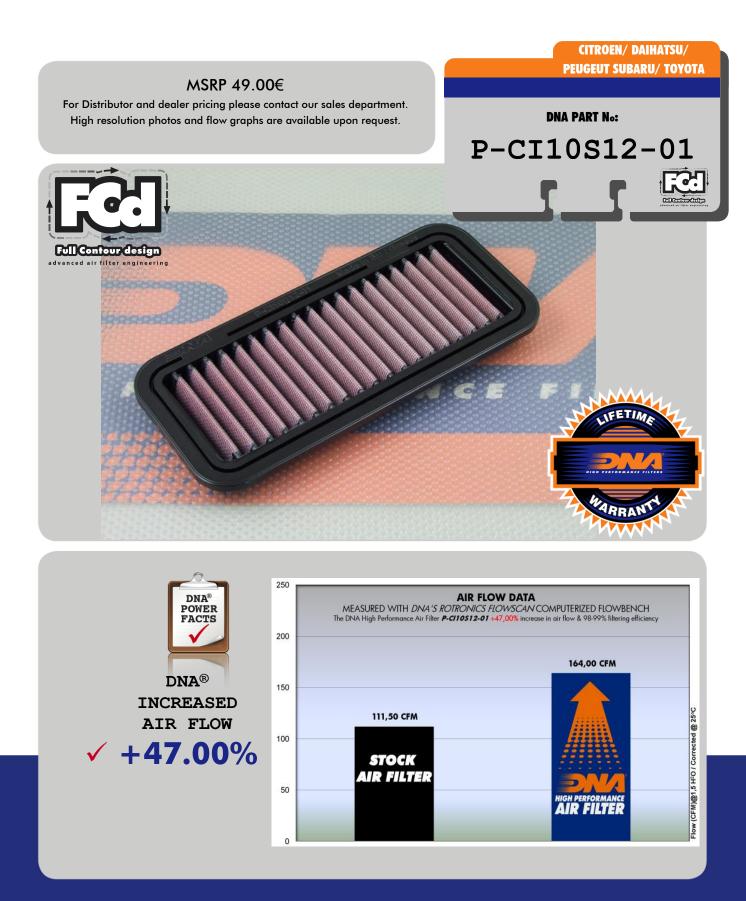

New DNA High Performance Air Filter Release Sheet • #20 / 2013

**CITROEN/ DAIHATSU/ PEUGEOT/ SUBARU/ TOYOTA** Dear Business Partners and Friends, **DNA PART No:** We proudly announce the official release of the P-CI10S12-01 P-CI10S12-01 DNA air filter for the following brands: CITROEN DAIHATSU PEUGEOT **SUBARU** ΤΟΥΟΤΑ • The filter fits multiple models. Please check the application list. OWER ACTS • This filter features DNA<sup>®</sup>'s advanced **FCd**<sup>1</sup> (Full Contour design). • Installation of this new DNA Air filter is very easy; simply follow the installation instructions included in the workshop 111.50 CFM manuals. • The filtering efficiency<sup>2</sup> is extremely high at **98-99%** filtering DNA<sup>®</sup> FILTER AIR FLOW efficiency (ISO 5011), with 4 layers of DNA<sup>®</sup> Cotton. 164.00 CFM 🗸 • The flow of this new DNA Fcd filter is high, +47.00% more DNA® INCREASED AIR FLOW than the stock PET filter! +47.00%DNA Fcd air filter flow: 164.00 CFM (Cubic feet per minute) @1,5"H2O corrected @ 25degrees Celsius DNA® FILTERING EFFICIENCY DENSO stock PET air filter flow: 111.50 CFM **98-99**% (Cubic feet per minute) @1,5"H2O corrected @ 25degrees Celsius • This DNA<sup>®</sup> filter is designed as a High flow Air filter for: ..... 'Road use'.

AIR FLOW DATA MEASURED WITH DNA'S ROTRONICS FLOWSCAN COMPUTERIZED FLOWBENCH

Head Office 61 Vithinias str., 18 450 Nikea, Athens, Greece Tel.: (+30) 210 49 26 278, Fax: (+30) 210 49 26 279