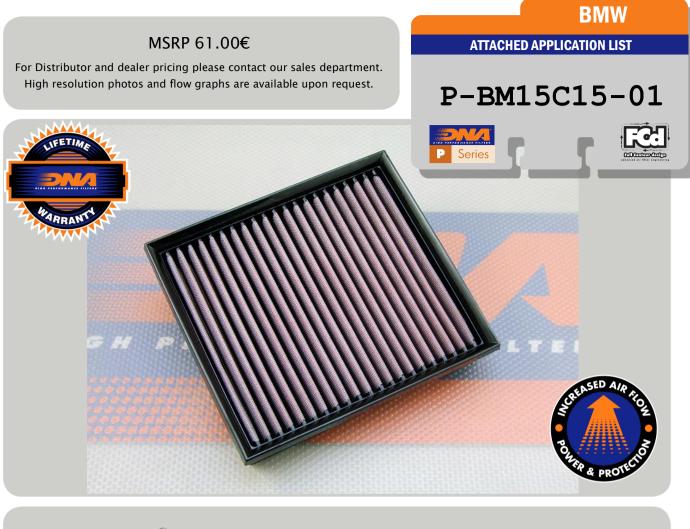

## RELEASE

New DNA High Performance Air Filter Release Sheet • #12 / 2016

Dear Business Partners and Friends,

We proudly announce the official release of the *P-BM15C15-01* DNA High Performance Automotive Air Filter for the BMW models found in the attached application list.

• This DNA New filter features DNA®'s advanced FCd<sup>1</sup> (Full Contour design).

• Installation of this new DNA Air filter is very easy; simply follow the installation instructions included in the workshop manual

• This DNA<sup>®</sup> filter is designed as a High Flow Air filter for: **'Road & Track use'.** 

FCd (Full Contour design) is the innovative design by DNA<sup>®</sup>, that allows the filtering material to follow precisely the contour of the air box and uses the complete air box surface as "active filtering area" eliminating "dead spots" that cause turbulence, increasing air flow and filtering efficiency.