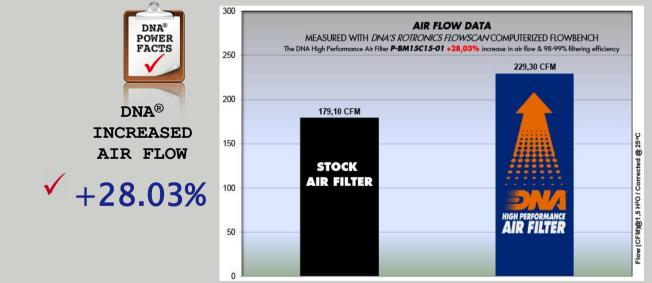

• The filtering efficiency<sup>2</sup> is extremely high at **98-99%** filtering efficiency (ISO 5011), with 4 layers of DNA<sup>®</sup> Cotton.

• The flow of this new **DNA** filter is **+28.03%** more than the stock filter!

- DNA air filter flow: **229.30 CFM** (Cubic feet per minute) @1,5"H2O corrected @ 25degrees Celsius -BMW stock filter's flow: **179.10 CFM** (Cubic feet per minute) @1,5"H2O corrected @ 25degrees Celsius