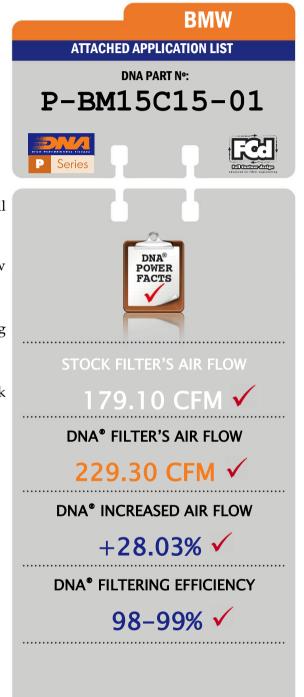

• The filtering efficiency<sup>2</sup> is extremely high at **98-99%** filtering efficiency (ISO 5011), with 4 layers of DNA<sup>®</sup> Cotton.

• The flow of this new **DNA** filter is **+28.03%** more than the stock filter!

- DNA air filter flow: **229.30 CFM** (Cubic feet per minute) @1,5"H2O corrected @ 25degrees Celsius -BMW stock filter's flow: **179.10 CFM** (Cubic feet per minute) @1,5"H2O corrected @ 25degrees Celsius

Filtering efficiency is the amount of "dirt" the filter can maintain (stop) and protect the engine efficiently. For example the DNA<sup>®</sup> Filter for every 100 grams of dirt that it will receive, it will hold **98-99 grams**, this applies even to fine dirt as small as 5 microns.