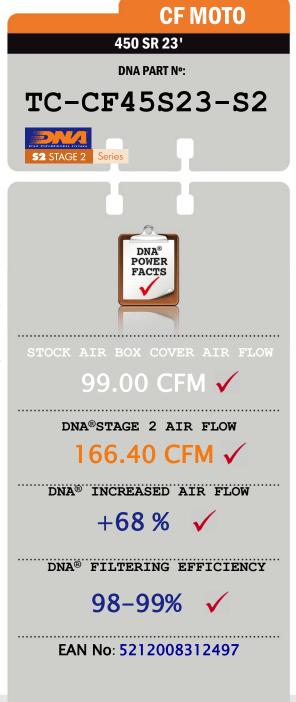

• The airflow of this new **DNA** Stage 2 is **+68** % more than the OEM CF MOTO air box cover !

- DNA S2 air flow : **166.40 CFM** (Cubic feet per minute) @1,5"H2O corrected @ 25degrees Celsius

- OEM CF MOTO stock air box cover air flow : **99.00 CFM** (Cubic feet per minute) @1,5"H2O corrected @ 25degrees Celsius

• This DNA<sup>®</sup> Stage 2 kit is designed as a High Flow product for: **'Race use only'.** 

Filtering efficiency is the amount of "dirt" the filter can maintain (stop) and protect the engine efficiently. For example the DNA<sup>®</sup> Filter for every 100 grams of dirt that it will receive, it will hold **98-99 grams**, this applies even to fine dirt as small as 5 microns.