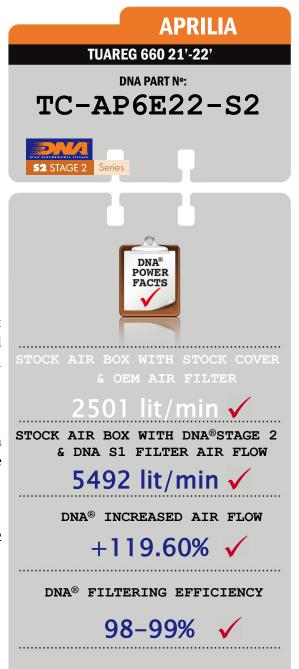

• The airflow of this new **DNA** Stage 2 combined ALWAYS with the DNA Stage 1 Air Filter (P-AP6E22-01) is **+119.60%** more than the OEM air filter with APRILIA air box cover applied!

- Stock air box with DNA S2 & S1 air filter flow : **5492 lit/min** @ 10,72 mBar corrected @ 25degrees Celsius

- Stock airbox with stock cover & OEM air filter: **2501 lit/min** @ 10,72 mBar corrected @ 25degrees Celsius

• This DNA<sup>®</sup> Stage 2 kit is designed as a High Flow product for: **'Race use only'.** 

Filtering efficiency is the amount of "dirt" the filter can maintain (stop) and protect the engine efficiently. For example the DNA<sup>®</sup> Filter for every 100 grams of dirt that it will receive, it will hold **98-99 grams**, this applies even to fine dirt as small as 5 microns.