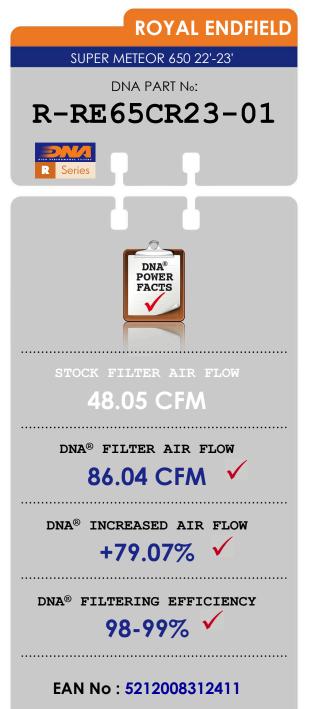

## ✓ SUPER METEOR 650 22'-23'

- This New filter features DNA<sup>®</sup>'s **Round Design** .
- Installation of this new DNA Air filter is very easy; simply follow the installation instructions included in the workshop manual.
  - The filtering efficiency<sup>1</sup> is extremely high at **98-99%** filtering efficiency (ISO 5011), with 4 layers of DNA<sup>®</sup> Cotton.

• DNA Filters are supplied pre-oiled from our factory. The correct amount of DNA oil is applied on each filter individually.

• The flow of this new **DNA** filter is high, **+79.07%** more than the

## stock OEM filter!

DNA filter air flow: **86.04 CFM** (Cubic feet per minute) @1,5"H2O corrected @ 25degrees Celsius STOCK filter air flow : **48.05 CFM** (Cubic feet per minute) @1,5"H2O corrected @ 25degrees Celsius

• This DNA<sup>®</sup> filter is designed as a High flow Air filter for: **'Road use'.** 

AIR FLOW DATA MEASURED WITH DNA'S ROTRONICS FLOWSCAN COMPUTERIZED FLOWBENCH

Filtering efficiency is the amount of "dirt" the filter can maintain (stop) and protect the engine efficiently. For example the DNA<sup>®</sup> Filter for every 100 grams of dirt that it will receive, it will hold **98-99 grams**, this applies even to fine dirt as small as 5 microns.