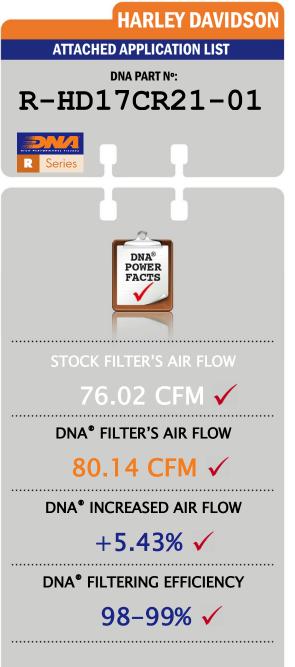

• The flow of this new **DNA** filter is **+5.43%** more than the stock filter!

- DNA air filter flow: 80.14 CFM

(Cubic feet per minute) @1,5"H2O corrected @ 25degrees Celsius -HARLEY DAVIDSON stock filter's flow: **76.02 CFM** (Cubic feet per minute) @1,5"H2O corrected @ 25degrees Celsius

• This filter features DNA<sup>®</sup>'s **Round Design**.

• Installation of this new DNA Air filter is very easy; simply follow the installation instructions included in the workshop manual

• The filtering efficiency<sup>1</sup> is extremely high at **98-99%** filtering efficiency (ISO 5011), with 4 layers of DNA<sup>®</sup> Cotton.

• This DNA<sup>®</sup> filter is designed as a High Flow Air filter for: **'Road & Race use'.** 

Filtering efficiency is the amount of "dirt" the filter can maintain (stop) and protect the engine efficiently. For example the DNA<sup>®</sup> Filter for every 100 grams of dirt that it will receive, it will hold **98-99 grams**, this applies even to fine dirt as small as 5 microns.