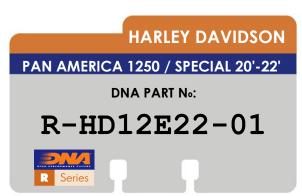

## RELEASE

New DNA High Performance Air Filter Release Sheet • #17 / 2022

Dear Business Partners and Friends,

We proudly announce the official release of the *R-HD12E22-01* DNA Air Filter for Harley Davidson models:

- ✓ PAN AMERICA 1250 20'-22'
- ✓ PAN AMERICA 1250 SPECIAL 20'-22'
- This New filter features DNA®'s **Round Design** specially designed only for the PAN AMERICA 1250 20'-22' models.
- •To install this new DNA Air filter follow the installation instructions included in the workshop manual.
- The filtering efficiency<sup>1</sup> is extremely high at 98-99% filtering efficiency (ISO 5011), with 4 layers of DNA<sup>®</sup> Cotton.
- The flow of this new **DNA** filter is **+23.74**% more than the stock OEM filter!