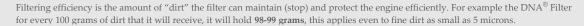

- ✓ CB 400 X / ABS 19'-20'
- ✓ CBR 400 R / ABS 19'-20'
- ✓ CB 500 F / ABS 19'-20'
- ✓ CB 500 X / ABS 19'-20'
- ✓ CBR 500 R / ABS 19'-20'
- This filter features DNA®'s Round Design.
- Installation of this new DNA Air filter is very easy; simply follow the installation instructions included in the workshop manual.
- The filtering efficiency<sup>1</sup> is extremely high at **98-99**% filtering efficiency (ISO 5011), with 4 layers of DNA<sup>®</sup> Cotton.
- The flow of this new **DNA** filter is **+48.92**% more than the stock filter!
- *DNA* air filter flow: **77.84 CFM** (Cubic feet per minute) @1,5"H<sub>2</sub>O corrected @ 25degrees Celsius -*HONDA* stock filter's flow: **52.27 CFM** (Cubic feet per minute) @1,5"H<sub>2</sub>O corrected @ 25degrees Celsius
- This DNA<sup>®</sup> filter is designed as a High Flow Air filter for: 'Road, Off road & Race use'.

STOCK FILTER'S AIR FLOW

52.27 CFM ✓

DNA® FILTER'S AIR FLOW

77.84 CFM ✓

DNA® INCREASED AIR FLOW

**+48.92%** ✓

DNA® FILTERING EFFICIENCY

98-99%