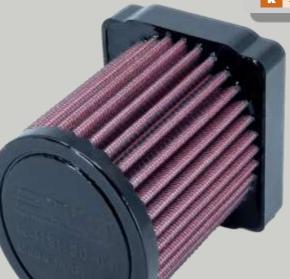

# RELEASE

New DNA High Performance Air Filter Release Sheet • #16 / 2020

Dear Business Partners and Friends,

We proudly announce the official release of the DNA High Performance Air Filter *R-H5N20-01* for the following HONDA models:

- ✓ CB 400 X / ABS 19'-20'
- ✓ CBR 400 R / ABS 19'-20'
- ✓ CB 500 F / ABS 19'-20'
- ✓ CB 500 X / ABS 19'-20'
- ✓ CBR 500 R / ABS 19'-20'
- This filter features DNA®'s Round Design.
- Installation of this new DNA Air filter is very easy; simply follow the installation instructions included in the workshop manual.
- The filtering efficiency<sup>1</sup> is extremely high at **98-99**% filtering efficiency (ISO 5011), with 4 layers of DNA<sup>®</sup> Cotton.
- The flow of this new **DNA** filter is **+48.92**% more than the stock filter!
- *DNA* air filter flow: **77.84 CFM** (Cubic feet per minute) @1,5"H<sub>2</sub>O corrected @ 25degrees Celsius -*HONDA* stock filter's flow: **52.27 CFM** (Cubic feet per minute) @1,5"H<sub>2</sub>O corrected @ 25degrees Celsius
- This DNA<sup>®</sup> filter is designed as a High Flow Air filter for: 'Road, Off road & Race use'.