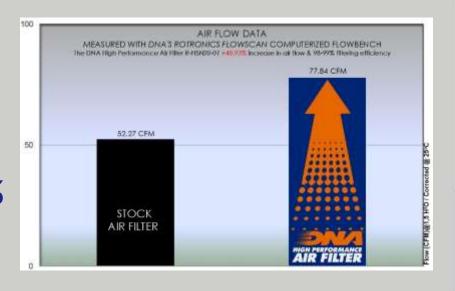

- ✓ CB 400 X / ABS 19'-20'
- ✓ CBR 400 R / ABS 19'-20'
- ✓ CB 500 F / ABS 19'-20'
- ✓ CB 500 X / ABS 19'-20'
- ✓ CBR 500 R / ABS 19'-20'
- This filter features DNA®'s Round Design.
- Installation of this new DNA Air filter is very easy; simply follow the installation instructions included in the workshop manual.
- The filtering efficiency<sup>1</sup> is extremely high at **98-99**% filtering efficiency (ISO 5011), with 4 layers of DNA<sup>®</sup> Cotton.
- The flow of this new **DNA** filter is **+48.92**% more than the stock filter!
- *DNA* air filter flow: **77.84 CFM** (Cubic feet per minute) @1,5"H<sub>2</sub>O corrected @ 25degrees Celsius -*HONDA* stock filter's flow: **52.27 CFM** (Cubic feet per minute) @1,5"H<sub>2</sub>O corrected @ 25degrees Celsius
- This DNA<sup>®</sup> filter is designed as a High Flow Air filter for: 'Road, Off road & Race use'.

STOCK FILTER'S AIR FLOW

52.27 CFM ✓

DNA® FILTER'S AIR FLOW

77.84 CFM ✓

DNA® INCREASED AIR FLOW

**+48.92%** ✓

DNA® FILTERING EFFICIENCY

98-99%