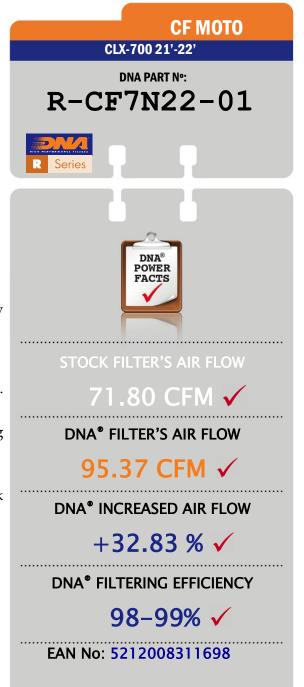

• DNA Filters are supplied pre-oiled from our factory. The correct amount of DNA oil is applied on each filter individually.

• The filtering efficiency<sup>2</sup> is extremely high at **98-99%** filtering efficiency (ISO 5011), with 4 layers of DNA<sup>®</sup> Cotton.

• The flow of this new **DNA** filter is **+32.83%** more than the stock filter!

- DNA air filter flow: 95.37 CFM
(Cubic feet per minute) @1,5"H2O corrected @ 25degrees Celsius
-OEM stock filter's flow: 71.80 CFM
(Cubic feet per minute) @1,5"H2O corrected @ 25degrees Celsius

2 Filte

Filtering efficiency is the amount of "dirt" the filter can maintain (stop) and protect the engine efficiently. For example the DNA<sup>®</sup> Filter for every 100 grams of dirt that it will receive, it will hold **98-99 grams**, this applies even to fine dirt as small as 5 microns.