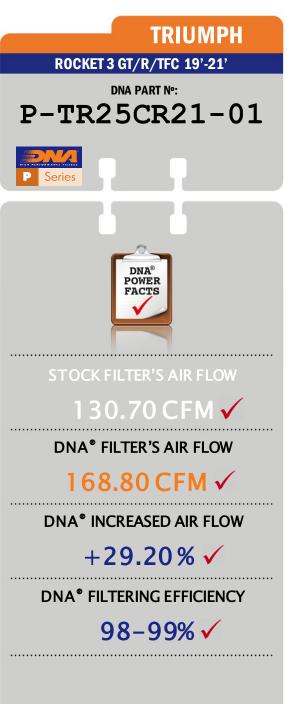

• The filtering efficiency<sup>1</sup> is extremely high at **98-99%** filtering efficiency (ISO 5011), with 4 layers of DNA<sup>®</sup> Cotton.

• The flow of this new **DNA** filter is **+29.20** % more than the stock filter!

- DNA air filter's flow: **168.80 CFM** (Cubic feet per minute) @1,5"H2O corrected @ 25degrees Celsius -TRIUMPH stock filter's flow: **130.70 CFM** (Cubic feet per minute) @1,5"H2O corrected @ 25degrees Celsius

• This DNA<sup>®</sup> filter is designed as a High Flow Air filter for: **'Road use'.** 

Filtering efficiency is the amount of "dirt" the filter can maintain (stop) and protect the engine efficiently. For example the DNA<sup>®</sup> Filter for every 100 grams of dirt that it will receive, it will hold **98-99 grams**, this applies even to fine dirt as small as 5 microns.