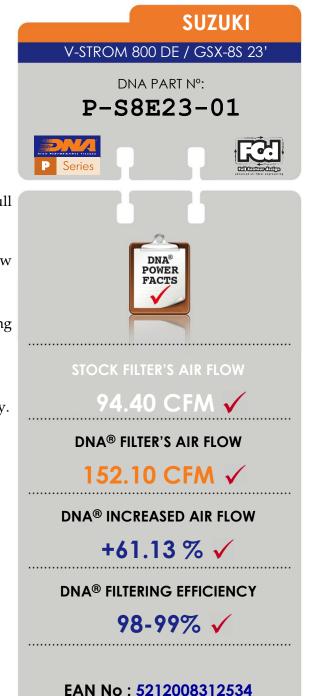

• DNA Filters are supplied pre-oiled from our factory. The correct amount of DNA oil is applied on each filter individually.

• The flow of this new **DNA** filter is **+61.13%** more than the stock filter!

- DNA filter's air flow: **152.10 CFM** (Cubic feet per minute) @1,5"H2O corrected @ 25degrees Celsius -STOCK filter's air flow: **94.40 CFM** (Cubic feet per minute) @1,5"H2O corrected @ 25degrees Celsius

Filtering efficiency is the amount of "dirt" the filter can maintain (stop) and protect the engine efficiently. For example the DNA<sup>®</sup> Filter for every 100 grams of dirt that it will receive, it will hold **98-99 grams**, this applies even to fine dirt as small as 5 microns.