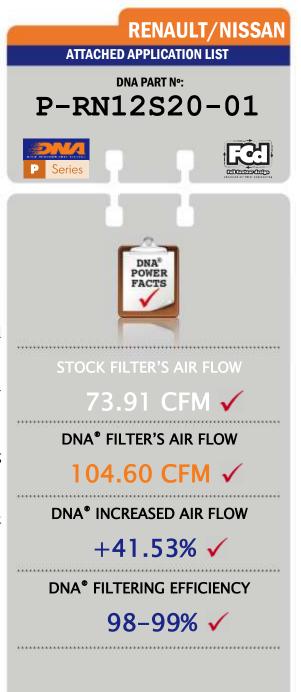

• Installation of this new DNA Air filter is very easy; simply follow the installation instructions included in the workshop manual

• The filtering efficiency<sup>2</sup> is extremely high at **98-99%** filtering efficiency (ISO 5011), with 4 layers of DNA<sup>®</sup> Cotton.

• The flow of this new **DNA** filter is **+41.53%** more than the stock filter!

- DNA air filter flow: **104.6 CFM** (Cubic feet per minute) @1,5"H2O corrected @ 25degrees Celsius -RENAULT/NISSAN stock filter's flow: **73.91 CFM** (Cubic feet per minute) @1,5"H2O corrected @ 25degrees Celsius