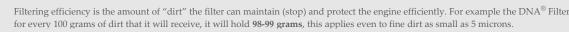

• Installation of this new DNA Air filter is very easy; simply follow the installation instructions included in the workshop manual

• The filtering efficiency<sup>2</sup> is extremely high at **98-99%** filtering efficiency (ISO 5011), with 4 layers of DNA<sup>®</sup> Cotton.