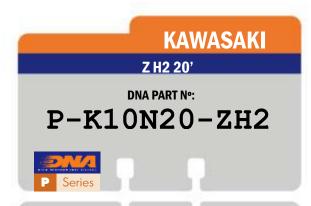

## RELEASE

New DNA High Performance Air Filter Release Sheet • #20 / 2020

Dear Business Partners and Friends,

We proudly announce the official release of the DNA High Performance Air Filter *P-K10N20-ZH2* for the following KAWASAKI model:

✓ Z H2 20′

- This filter features DNA®'s advanced FCd¹ (Full Contour design).
- To install this new DNA Air filter follow the installation instructions included in the workshop manual, and check installation info written on the DNA filter.
- A perfect airtight sealing and trouble free filter installation for the user is guaranteed by using a high quality **EVA seal**.
- The filtering efficiency<sup>1</sup> is extremely high at **98-99**% filtering efficiency (ISO 5011), with 4 layers of DNA<sup>®</sup> Cotton.
- The flow of this new **DNA** filter is **+19.26**% more than the stock filter!
- DNA air filter flow: **137.50 CFM** (Cubic feet per minute) @1,5"H<sub>2</sub>O corrected @ 25degrees Celsius -KAWASAKI stock filter's flow: **115.30 CFM** (Cubic feet per minute) @1,5"H<sub>2</sub>O corrected @ 25degrees Celsius
- This DNA® filter is designed as a High Flow Air filter for: 'Road & Race use'.