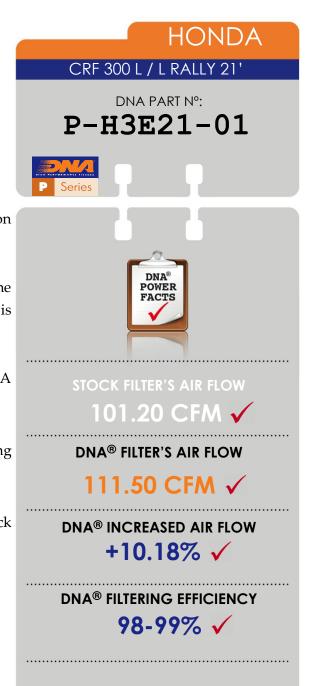

•A specially made supporting frame is included with the DNA filter.

•The filtering efficiency<sup>1</sup> is extremely high at **98-99%** filtering efficiency (ISO 5011), with 4 layers of DNA<sup>®</sup> Cotton.

• The flow of this new **DNA** filter is **+10.18%** more than the stock filter!

- DNA air filter flow: 111.50 CFM
(Cubic feet per minute) @1,5"H2O corrected @ 25degrees Celsius
-HONDA stock filter's flow: 101.20 CFM
(Cubic feet per minute) @1,5"H2O corrected @ 25degrees Celsius