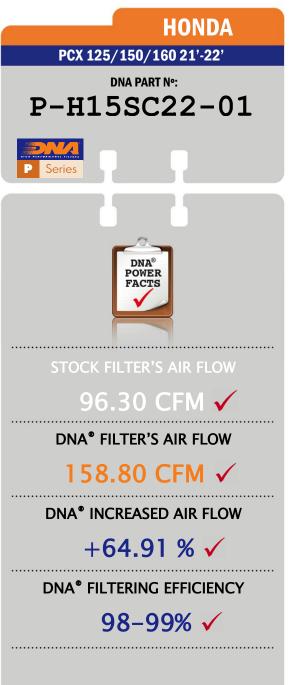

• The filtering efficiency<sup>1</sup> is extremely high at **98-99%** filtering efficiency (ISO 5011), with 4 layers of DNA<sup>®</sup> Cotton.

• The flow of this new **DNA** filter is **+64.91** % more than the stock filter!

- DNA air filter's flow: 158.80 CFM (Cubic feet per minute) @1,5"H2O corrected @ 25degrees Celsius -HONDA stock filter's flow: 96.30 CFM (Cubic feet per minute) @1,5"H2O corrected @ 25degrees Celsius

• This DNA<sup>®</sup> filter is designed as a High Flow Air filter for: 'Road & City use'.

Filtering efficiency is the amount of "dirt" the filter can maintain (stop) and protect the engine efficiently. For example the DNA® Filter for every 100 grams of dirt that it will receive, it will hold **98-99 grams**, this applies even to fine dirt as small as 5 microns.