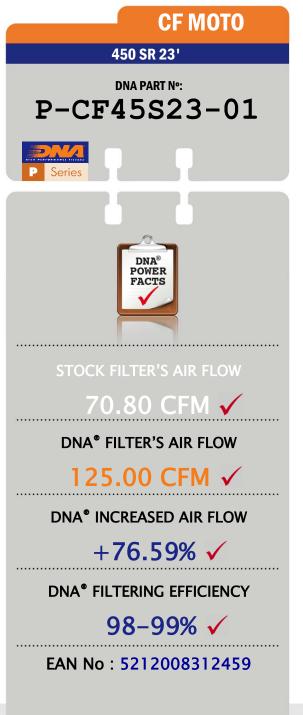

✓ 450 SR 23'

• This filter features DNA®'s advanced FCd<sup>1</sup> (Full Contour design).

- To install this new DNA Air filter follow the installation instructions included in the workshop manual.
- The filtering efficiency<sup>1</sup> is extremely high at **98-99%** filtering efficiency (ISO 5011), with 4 layers of DNA<sup>®</sup> Cotton.

• DNA Filters are supplied pre-oiled from our factory. The correct amount of DNA oil is applied on each filter individually.

• The flow of this new **DNA** filter is **+76.59%** more than the stock filter!

DNA air filter flow: 125.00 CFM
(Cubic feet per minute) @1,5"H2O corrected @ 25degrees Celsius
-CF MOTO stock filter's flow: 70.80 CFM
(Cubic feet per minute) @1,5"H2O corrected @ 25degrees Celsius

Filtering efficiency is the amount of "dirt" the filter can maintain (stop) and protect the engine efficiently. For example the DNA<sup>®</sup> Filter for every 100 grams of dirt that it will receive, it will hold **98-99 grams**, this applies even to fine dirt as small as 5 microns.