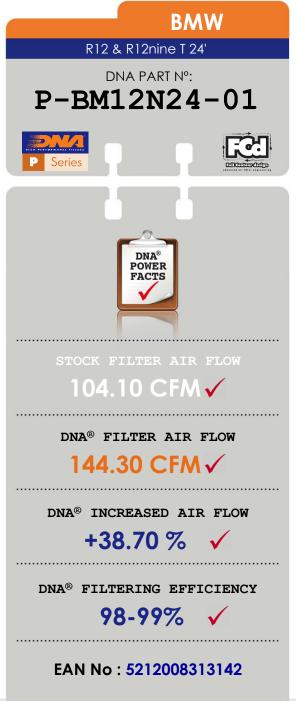

• The filtering efficiency<sup>2</sup> is extremely high at **98-99%** filtering efficiency (ISO 5011), with 4 layers of DNA<sup>®</sup> Cotton.

• DNA Filters are supplied pre-oiled from our factory. The correct amount of DNA oil is applied on each filter individually.

• The flow of this new **DNA** filter is **+38.70** % more than the stock filter!

DNA air filter flow: 144.30 CFM

(Cubic feet per minute) @1,5"H2O corrected @ 25degrees Celsius

OEM stock filter: 104.10 CFM

(Cubic feet per minute) @1,5"H2O corrected @ 25degrees Celsius

• This DNA<sup>®</sup> filter is designed as a High flow Air filter for: **'Road , Off Road & Race use'.** 

AIR FLOW DATA MEASURED WITH DNA'S ROTRONICS FLOWSCAN COMPUTERIZED FLOWBENCH

Filtering efficiency is the amount of "dirt" the filter can maintain (stop) and protect the engine efficiently. For example the DNA<sup>®</sup> Filter for every 100 grams of dirt that it will receive, it will hold **98-99 grams**, this applies even to fine dirt as small as 5 microns.