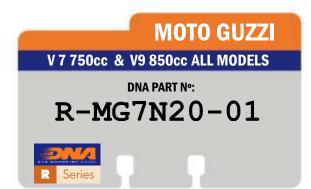

## RELEASE

New DNA High Performance Air Filter Release Sheet • #5 / 2020

Dear Business Partners and Friends,

We proudly announce the official release of the DNA High Performance Air Filter *R-MG7N20-01* for the following MOTO GUZZI models:

- ✓ V7 750cc all models
- √ V9 850cc all models

\*Please check our catalog for compatibilities

- This filter features DNA<sup>®</sup>'s **Round Design**.
- Installation of this new DNA Air filter is very easy; simply follow the installation instructions included in the workshop manual
- The filtering efficiency is extremely high at 98-99% filtering efficiency (ISO 5011), with 4 layers of DNA® Cotton.
- The flow of this new DNA filter is +52.77% more than the stock filter!
- DNA air filter flow: **75.80 CFM** (Cubic feet per minute) @1,5"H2O corrected @ 25degrees Celsius -MOTO GUZZI stock filter's flow: 49.62 CFM (Cubic feet per minute) @1,5"H2O corrected @ 25degrees Celsius
- This DNA<sup>®</sup> filter is designed as a High Flow Air filter for: 'Road & Race use'.