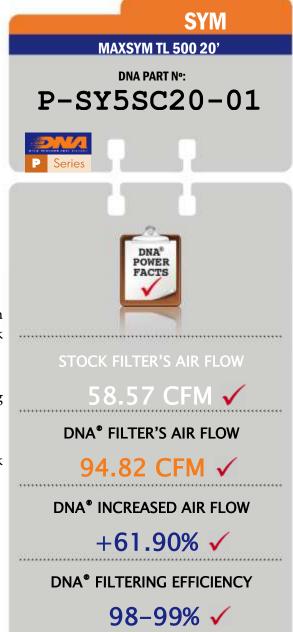

✓ MAXSYM TL 500 20'

- This filter features DNA®'s advanced FCd¹ (Full Contour design).
- To install this new DNA Air filter follow the installation instructions included in the workshop manual, and check installation info written on the DNA filter.
- The filtering efficiency<sup>1</sup> is extremely high at **98-99**% filtering efficiency (ISO 5011), with 4 layers of DNA<sup>®</sup> Cotton.
- The flow of this new **DNA** filter is **+61.90**% more than the stock filter!
- DNA air filter flow: **94.82 CFM** (Cubic feet per minute) @1,5"H<sub>2</sub>O corrected @ 25degrees Celsius -SYM stock filter's flow: **58.57 CFM** (Cubic feet per minute) @1,5"H<sub>2</sub>O corrected @ 25degrees Celsius
- This DNA<sup>®</sup> filter is designed as a High Flow Air filter for: 'Road & City use'.