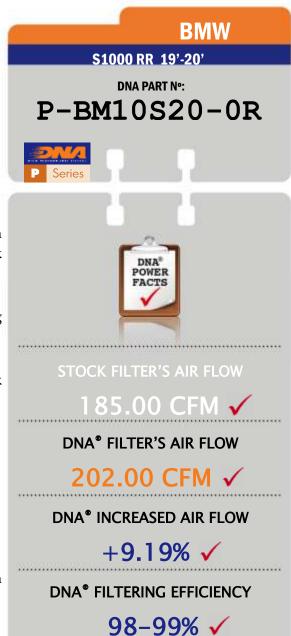

## RELEASE

New DNA High Performance Air Filter Release Sheet • #1 / 2020

Dear Business Partners and Friends,

We proudly announce the official release of the DNA High Performance Air Filter *P-BM10S20-0R* for the following BMW model:

✓ S1000 RR 19′-20′

- This filter features DNA®'s advanced FCd¹ (Full Contour design).
- To install this new DNA Air filter follow the installation instructions included in the workshop manual, and check installation info written on the DNA filter.
- The filtering efficiency<sup>1</sup> is extremely high at **98-99**% filtering efficiency (ISO 5011), with 4 layers of DNA<sup>®</sup> Cotton.
- The flow of this new **DNA** filter is **+9.19**% more than the stock filter!
- *DNA air filter flow:* **202.00 CFM** (Cubic feet per minute) @1,5"H<sub>2</sub>O corrected @ 25degrees Celsius

-BMW stock filter's flow: **185.00 CFM** 

(Cubic feet per minute) @1,5"H2O corrected @ 25degrees Celsius

- This DNA<sup>®</sup> filter is designed as a High Flow Air filter for: 'Road & Race use'.
- $\bullet$  This DNA  $^{\circledR}$  filter is designed to be ''spark safe'' for racing use on highly tuned engines.