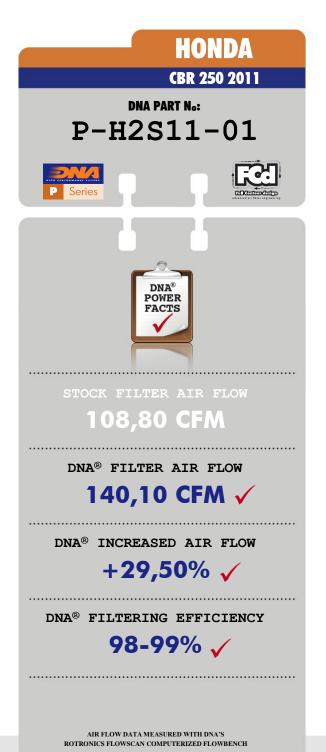

• The filtering efficiency<sup>2</sup> is extremely high at **98-99%** filtering efficiency, with 4 layers of DNA<sup>®</sup> Cotton.

The flow of this New DNA Fcd filter is high,
+29,50% more than the HONDA stock paper filter!

## DNA Fcd air filter flow: **140,10 CFM**

(Cubic feet per minute) @1,5"H2O corrected @ 25degrees Celsius

## Honda stock paper filter: 108,80 CFM

(Cubic feet per minute) @1,5"H2O corrected @ 25degrees Celsius

• This DNA<sup>®</sup> filter is designed as a High flow filter for **road use and off road use.** 