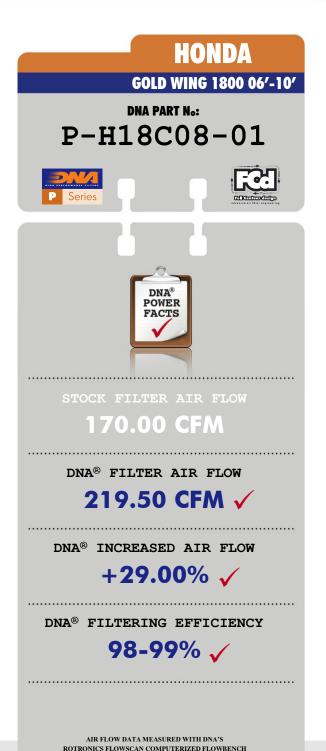

• The filtering efficiency<sup>2</sup> is extremely high at **98-99**% filtering efficiency, with 4 layers of DNA<sup>®</sup> Cotton.

• The flow of this **New DNA Fcd** filter is high,

+29,00% more than the HONDA stock paper filter!

DNA Fcd air filter flow: **219,50 CFM** (Cubic feet per minute) @1,5"H<sub>2</sub>O corrected @ 25degrees Celsius

## Honda stock paper filter: 170,00 CFM

(Cubic feet per minute) @1,5"H2O corrected @ 25degrees Celsius

• This DNA<sup>®</sup> filter is designed as a High flow filter for **road and off road use.** 

FCd (Full Contour design) is the innovative design by DNA<sup>®</sup>, that allows the filtering material to follow precisely the contour of the air box and uses the complete air box