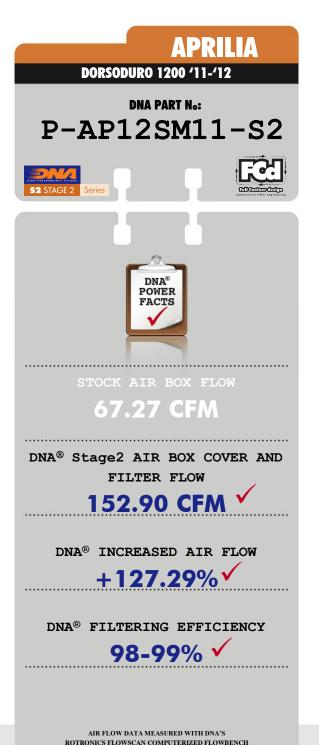

• The filtering efficiency<sup>2</sup> is extremely high at **98-99%** filtering efficiency, with 4 layers of DNA<sup>®</sup> Cotton.

• The flow of this New DNA Air Box Cover & Fcd

Air filter is very high, **+127.29** % more than the

APRILIA stock air box flow!

DNA Stage 2 air box cover and filter flow: 152.90 CFM

(Cubic feet per minute) @1,5"H2O corrected @ 25degrees Celsius

Aprilia stock air box intake: 67.27 CFM

(Cubic feet per minute) @1,5"H2O corrected @ 25degrees Celsius