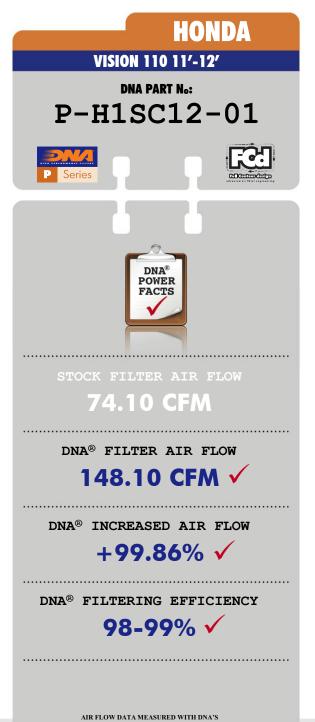

• The filtering efficiency<sup>2</sup> is extremely high at **98-99%** filtering efficiency, with 4 layers of DNA<sup>®</sup> Cotton.

• The flow of this **New DNA Fcd** filter is very high, **+99.86**% more than the Honda stock paper filter!

DNA Fcd air filter flow: 148.10 CFM

(Cubic feet per minute) @1,5"H2O corrected @ 25degrees Celsius

HONDA stock paper filter: 74.10 CFM

(Cubic feet per minute) @1,5"H2O corrected @ 25degrees Celsius

• This DNA<sup>®</sup> filter is designed as a High flow Air filter for: **'Road and off road use'**.

Filtering efficiency is the amount of "dirt" the filter can maintain (stop) and protect the engine efficiently. For example the DNA<sup>®</sup> Filter for every 100 grams of dirt that it will receive, it will hold **98-99 grams**, this applies even to fine dirt as small as 5 microns.