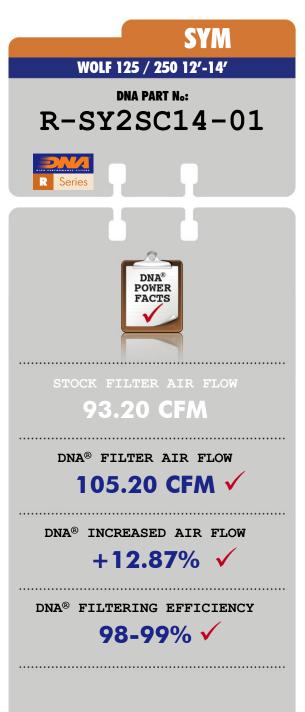

New DNA High Performance Air Filter Release Sheet • #12 / 2014

Dear Business Partners and Friends,

We proudly announce the official release of the *R-SY2SC14-01* DNA air filter for the SYM model: ✓ WOLF 125 / 250 12'-14'

• Installation of this new DNA Air filter is very easy; simply follow the installation instructions included in the SYM workshop manual.

• The filtering efficiency<sup>1</sup> is extremely high at **98-99%** filtering efficiency (ISO 5011), with 4 layers of DNA<sup>®</sup> Cotton.

• The flow of this new DNA filter is high, +12.87% more than the

## SYM stock paper filter!

DNA air filter flow: 105.20 CFM (Cubic feet per minute) @1,5"H2O corrected @ 25degrees Celsius SYM stock paper filter: 93.20 CFM (Cubic feet per minute) @1,5"H2O corrected @ 25degrees Celsius

• This DNA<sup>®</sup> filter is designed as a High flow Air filter for: 'Road, Off road & track use'.

AIR FLOW DATA MEASURED WITH DNA'S ROTRONICS FLOWSCAN COMPUTERIZED FLOWBENCH

Filtering efficiency is the amount of "dirt" the filter can maintain (stop) and protect the engine efficiently. For example the DNA® Filter for every 100 grams of dirt that it will receive, it will hold 98-99 grams, this applies even to fine dirt as small as 5 microns.