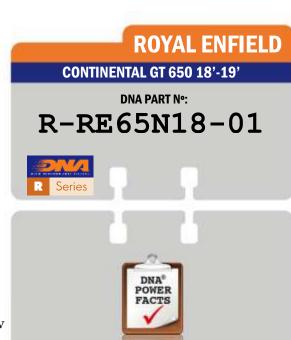

## RELEASE

New DNA High Performance Air Filter Release Sheet • #7 / 2019

Dear Business Partners and Friends,

We proudly announce the official release of the DNA High Performance Air Filter *R-RE65N18-01* for the following ROYAL ENFIELD model:

- ✓ CONTINENTAL GT 650 18'-19'
- ✓ INTERCEPTOR 650 18′-19′
- This filter features DNA®'s Round Design.
- Installation of this new DNA Air filter is very easy; simply follow the installation instructions included in the workshop manual
- The filtering efficiency is extremely high at 98-99% filtering efficiency (ISO 5011), with 4 layers of DNA® Cotton.
- The flow of this new DNA filter is +42.46% more than the stock filter!
- DNA air filter flow: **60.40 CFM** (Cubic feet per minute) @1,5"H2O corrected @ 25degrees Celsius -ROYAL ENFIELD stock filter's flow: **42.40 CFM** (Cubic feet per minute) @1,5"H2O corrected @ 25degrees Celsius
- This DNA<sup>®</sup> filter is designed as a High Flow Air filter for: 'Road & Race use'.