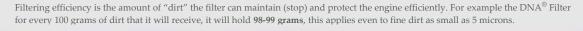

- ✓ CONTINENTAL GT 650 18'-19'
- ✓ INTERCEPTOR 650 18′-19′
- This filter features DNA®'s Round Design.
- Installation of this new DNA Air filter is very easy; simply follow the installation instructions included in the workshop manual
- The filtering efficiency is extremely high at 98-99% filtering efficiency (ISO 5011), with 4 layers of DNA® Cotton.
- The flow of this new DNA filter is +42.46% more than the stock filter!
- DNA air filter flow: **60.40 CFM** (Cubic feet per minute) @1,5"H2O corrected @ 25degrees Celsius -ROYAL ENFIELD stock filter's flow: **42.40 CFM** (Cubic feet per minute) @1,5"H2O corrected @ 25degrees Celsius
- This DNA<sup>®</sup> filter is designed as a High Flow Air filter for: 'Road & Race use'.

STOCK FILTER'S AIR FLOW

42.40 CFM ✓

DNA® FILTER'S AIR FLOW

60.40 CFM ✓

DNA® INCREASED AIR FLOW

+42.46% **✓** 

DNA® FILTERING EFFICIENCY

98-99% 🗸