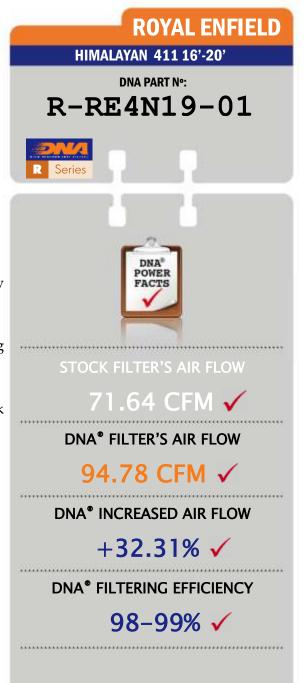

## RELEASE

New DNA High Performance Air Filter Release Sheet • #11 / 2019

Dear Business Partners and Friends,

We proudly announce the official release of the DNA High Performance Air Filter *R-RE4N19-01* for the following ROYAL ENFIELD model: ✓ HIMALAYAN 411 16'-20'

• The flow of this new **DNA** filter is **+32.31%** more than the stock filter!

- DNA air filter flow: **94.78 CFM** (Cubic feet per minute) @1,5"H2O corrected @ 25degrees Celsius -ROYAL ENFIELD stock filter's flow: **71.64 CFM** (Cubic feet per minute) @1,5"H2O corrected @ 25degrees Celsius

• This filter features DNA<sup>®</sup>'s **Round Design**.

• Installation of this new DNA Air filter is very easy; simply follow the installation instructions included in the workshop manual

• The filtering efficiency<sup>1</sup> is extremely high at **98-99%** filtering efficiency (ISO 5011), with 4 layers of DNA<sup>®</sup> Cotton.