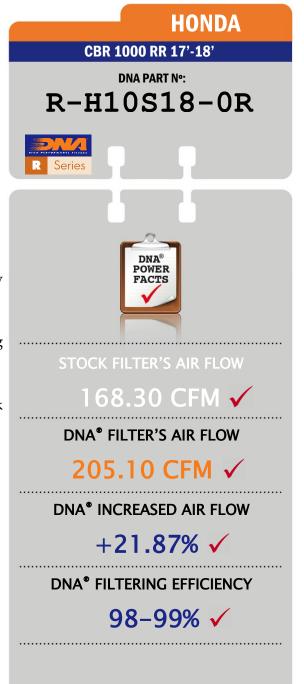

## RELEASE

New DNA High Performance Air Filter Release Sheet • #5 / 2018

Dear Business Partners and Friends,

We proudly announce the official release of the DNA High Performance Air Filter *R*-*H10S18-0R* for the following HONDA model: ✓ CBR 1000 RR 17'-18'

• The flow of this new **DNA** filter is **+21.87%** more than the stock filter!

- DNA air filter flow: 205.10 CFM
(Cubic feet per minute) @1,5"H2O corrected @ 25degrees Celsius
-HONDA stock filter's flow: 168.30 CFM
(Cubic feet per minute) @1,5"H2O corrected @ 25degrees Celsius

• This filter features DNA<sup>®</sup>'s **3D Oval Design**.

• Installation of this new DNA Air filter is very easy; simply follow the installation instructions included in the workshop manual

• The filtering efficiency<sup>1</sup> is extremely high at **98-99%** filtering efficiency (ISO 5011), with 4 layers of DNA<sup>®</sup> Cotton.