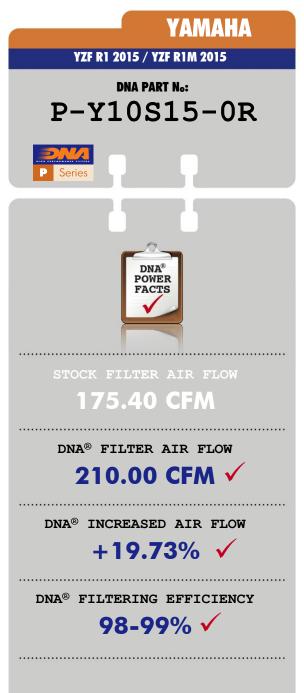

✓ YZF R1 2015✓ YZF R1M 2015

• Detailed installation info are included.

• This filter features DNA®'s advanced FCd<sup>1</sup> (Full Contour design).

• The filtering efficiency<sup>2</sup> is extremely high at **98-99%** filtering efficiency (ISO 5011), with 4 layers of DNA<sup>®</sup> Cotton.

• The flow of this new DNA filter is **+19.73%** more than the

YAMAHA stock paper filter!

DNA air filter flow: **210.00 CFM** (Cubic feet per minute) @1,5"H2O corrected @ 25degrees Celsius *YAMAHA stock filter:* **175.40 CFM** (Cubic feet per minute) @1,5"H2O corrected @ 25degrees Celsius