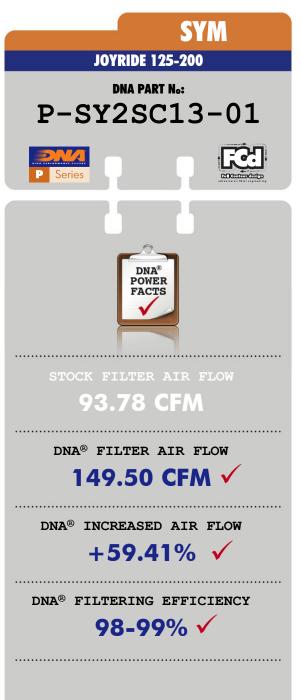

• Installation of this new DNA Air filter is very easy; simply follow the installation instructions included in the SYM workshop manual.

• The filtering efficiency<sup>2</sup> is extremely high at **98-99%** filtering efficiency (ISO 5011), with 4 layers of DNA<sup>®</sup> Cotton.

• The flow of this new DNA Fcd filter is high, +59.41% more

than the SYM stock paper filter!

DNA Fcd air filter flow: **149.50 CFM** (Cubic feet per minute) @1,5"H2O corrected @ 25degrees Celsius SYM stock paper filter: **93.78 CFM** (Cubic feet per minute) @1,5"H2O corrected @ 25degrees Celsius