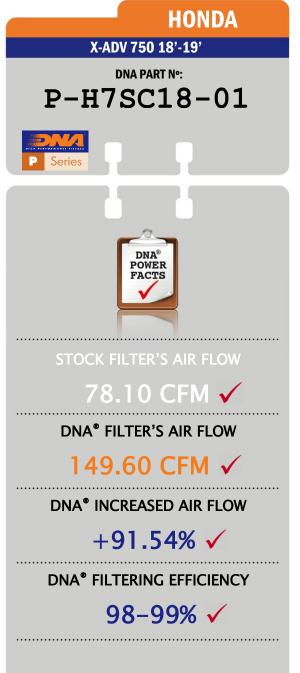

• A specially made supporting frame is included with the DNA filter.

• Installation of this new DNA Air filter is very easy; simply follow the installation instructions included in the workshop manual

• The filtering efficiency<sup>1</sup> is extremely high at **98-99%** filtering efficiency (ISO 5011), with 4 layers of DNA<sup>®</sup> Cotton.

• The flow of this new **DNA** filter is **+91.54**% more than the stock filter!

- DNA air filter flow: 149.60 CFM
(Cubic feet per minute) @1,5"H2O corrected @ 25degrees Celsius
-HONDA stock filter's flow: 78.10 CFM
(Cubic feet per minute) @1,5"H2O corrected @ 25degrees Celsius