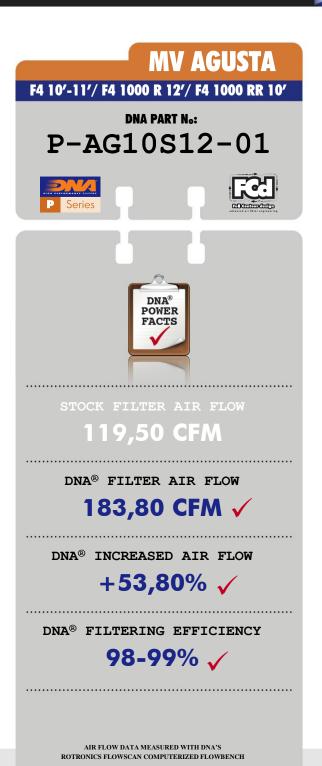

• The filtering efficiency<sup>2</sup> is extremely high at **98-99%** filtering efficiency, with 4 layers of DNA<sup>®</sup> Cotton.

• The flow of this New DNA Fcd filter is very high,

+53,80% more than the MV Agusta stock paper filter!

## DNA Fcd air filter flow: 183,80 CFM

(Cubic feet per minute) @1,5"H2O corrected @ 25degrees Celsius

## MV Agusta stock paper filter: **119,50 CFM**

(Cubic feet per minute) @1,5"H2O corrected @ 25degrees Celsius

• This DNA<sup>®</sup> filter is designed as a High flow filter for **road use** and **race use**.