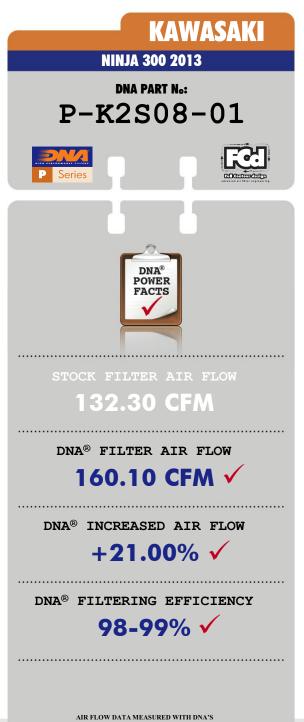

New DNA High Performance Air Filter Release Sheet • #29 / 2012

Dear Business Partners and Friends,

We officially release the *P-K2S08-01* DNA air filter for the KAWASAKI models:

- ✓ NINJA 300 13' (EFI)
- NINJA 250R 08'-13' (EFI)
- This filter features DNA<sup>®</sup>'s advanced **FCd**<sup>1</sup> (Full Contour design).
- Installation of this DNA Air filter is very easy; simply follow the installation instructions included in the Kawasaki workshop manual.
- The filtering efficiency<sup>2</sup> is extremely high at **98-99%** filtering efficiency (ISO 5011), with 4 layers of DNA<sup>®</sup> Cotton.
- The flow of this DNA Fcd filter is high, +21.00% more than the
- Kawasaki stock foam filter!

DNA Fcd air filter flow: 160.10 CFM (Cubic feet per minute) @1,5"H2O corrected @ 25degrees Celsius Kawasaki stock foam filter: 132.30 CFM (Cubic feet per minute) @1,5"H2O corrected @ 25degrees Celsius